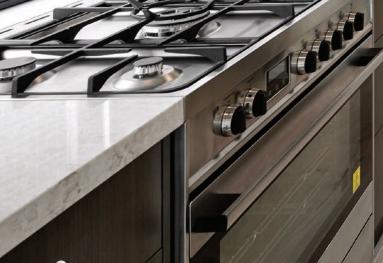

### Add to Your New Lifestyle

Just can't wait for my next dinner party

Stainless Steel Free Standing Cooker with Under Bench Electric Oven

#### Chef's Delight Kitchen Upgrade

- 40mm Caesarstone Finish to Kitchen Benchtop
- Polyurethane Kitchen Bench and Overhead Cupboards with hinged doors
- Soft Close Action to Drawers and Doors
- Designer Glass Splashback to Underside of Overhead Cupboards
- Stainless Steel Free Standing Cooker with Under Bench electric oven
- 900mm Stainless Steel Canopy Rangehood or
- 900mm Glass Canopy Rangehood
- Rangehood Ducted to Outside Air
- Stainless Steel Dishwasher