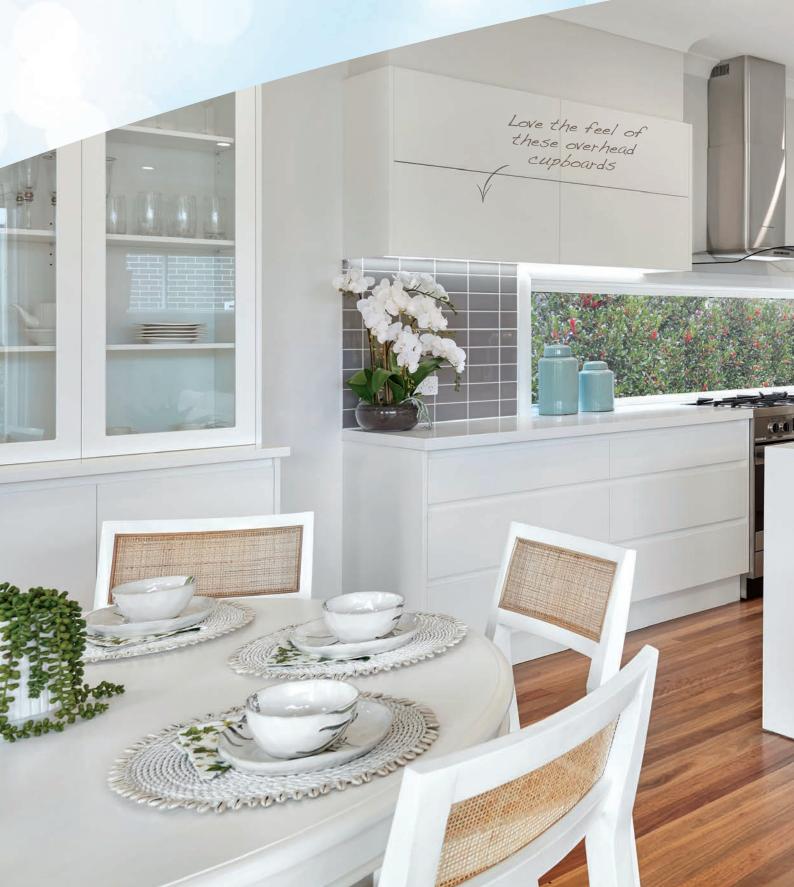

# Move into Premium Quality

The family will enjoy the open plan design

QUALITY AND INTELLIGENT DESIGN GO HAND IN HAND

CELEBRATE PREMIUM FINISHES

#### The details you don't see are even taken care of

#### Chef's Delight Kitchen Upgrade

- 40mm Caesarstone Finish to Kitchen Benchtop
- Polyurethane Kitchen Bench and Overhead Cupboards with hinged doors
- Soft Close Action to Drawers and Doors
- Designer Glass Splashback to Underside of Overhead Cupboards
- Stainless Steel Free Standing Cooker with Under Bench electric oven
- 900mm Stainless Steel Canopy Rangehood or
- 900mm Glass Canopy Rangehood
- Rangehood Ducted to Outside Air
- Stainless Steel Dishwasher