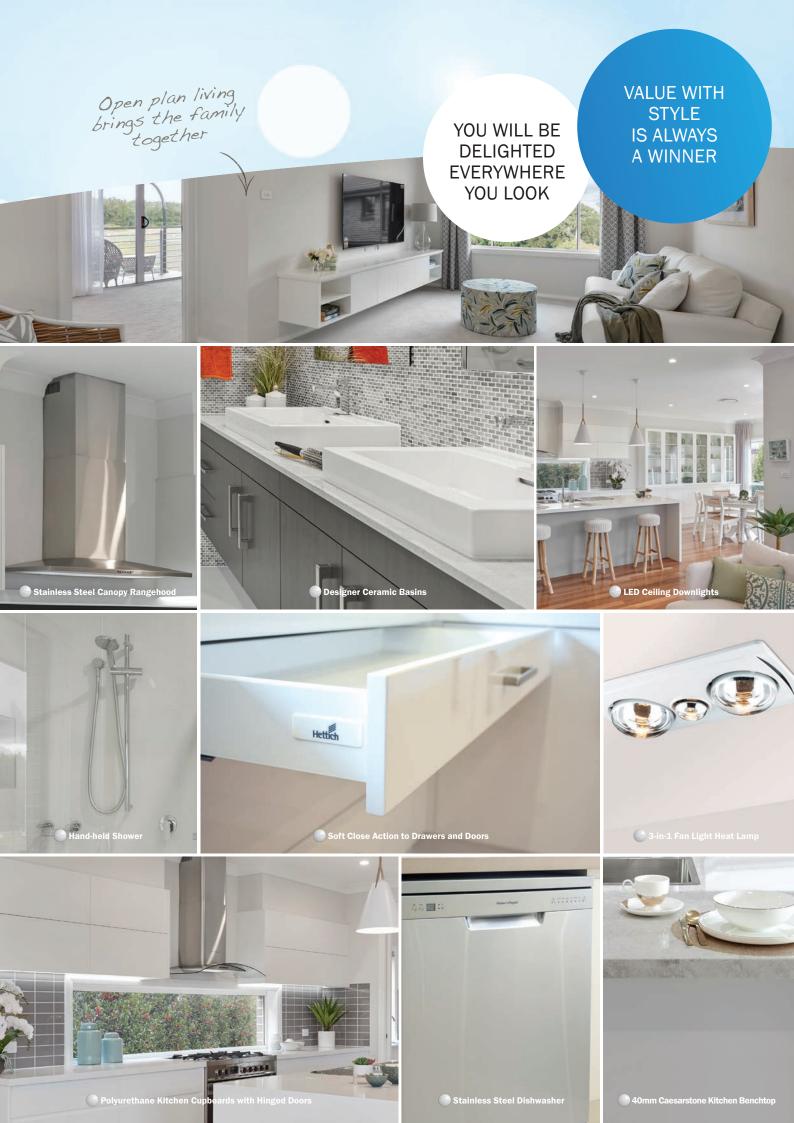

#### Chef's Delight Kitchen Upgrade

- 40mm Caesarstone Finish to Kitchen Benchtop
- Polyurethane Kitchen Bench and Overhead Cupboards with hinged doors
- Soft Close Action to Drawers and Doors
- Designer Glass Splashback to Underside of Overhead Cupboards
- Stainless Steel Free Standing Cooker with Under Bench electric oven
- 900mm Stainless Steel Canopy Rangehood or
- 900mm Glass Canopy Rangehood
- Rangehood Ducted to Outside Air
- Stainless Steel Dishwasher

#### Ensuite & Bathroom Upgrade

- 20mm Caesarstone Finish to Vanity Benchtops
- Designer ceramic basins to vanities
- · Chrome Plug and Wastes to Outlets
- Polyurethane Wall Hung Vanity Cupboards
- Stylish Chrome Single Lever Mixers to Vanities, Bathtub and Showers
- Chrome on Brass Floor Wastes
- Vitreous toilet suite with soft close Action seats
- Tiled Shower Niche to Ensuite, Bathroom and Powder Room (if applicable)
- Hand-held Shower Heads to Showers

#### Energy Efficiency Upgrade

- Rheem 26 Litre 6 Star Gas Instantaneous Hot Water System (Wall Mounted)
- Sarking to Underside of Roof tiles
- R3.5 Insulation Batts to Ceilings of Living Areas Under Roof

#### Electrical Pack Upgrade

- 4 Television Points
- 2 Telephone Points
- 2 Data Points
- 20 LED Ceiling Downlights
- Sunshine 3-in-1 Fan Light Heat Lamp to Ensuite
- Sunshine 3-in-1 Fan Light Heat Lamp to Bathroom
- Sunshine 3-in-1 Fan Light Heat Lamp to Powder Room (if applicable)