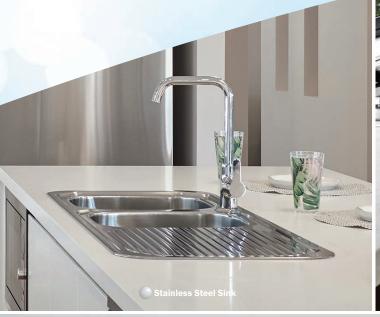

#### Chef's Delight Kitchen Upgrade

- 40mm Caesarstone Finish to Kitchen Benchtop
- Polyurethane Kitchen Bench and Overhead Cupboards with hinged doors
- Soft Close Action to Drawers and Doors
- Designer Glass Splashback to Underside of Overhead Cupboards
- Stainless Steel Free Standing Cooker with Under Bench electric oven
- 900mm Stainless Steel Canopy Rangehood or
- 900mm Glass Canopy Rangehood
- Rangehood Ducted to Outside Air
- Stainless Steel Dishwasher